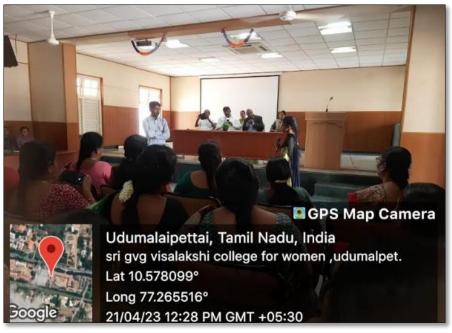

#### Report

On 21.04.2023 in association with ICAI Coimbatore organized an interactive session on "Chartered Accountancy as a Career". 201 students attended the session, in which CA.D.Nagakumar, CA.S.Rajesh, CA.R.Kandaswamy & CA.R.Sathish shared their journey of preparation for CA exams and how students can pursue CA along with their current degree courses. The resource persons introduced and explained the structure and modules in the courses with clarity. The procedures of admission, syllabus, and examination pattern and fees structure of the courses were listed out by the speaker. They also guided the students about the various job opportunities which can be availed by the CAs along with self-employment opportunities.