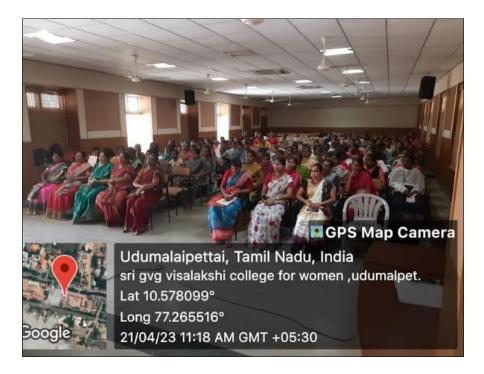

#### Report

On 21.04.2023 in association with ICAI Coimbatore organized an interactive session on "Chartered Accountancy as a Career". 201 students attended the session, in which CA.D.Nagakumar, CA.S.Rajesh, CA.R.Kandaswamy & CA.R.Sathish shared their journey of preparation for CA exams and how students can pursue CA along with their current degree courses. The resource persons introduced and explained the structure and modules in the courses with clarity. The procedures of admission, syllabus, and examination pattern and fees structure of the courses were listed out by the speaker. They also guided the students about the various job opportunities which can be availed by the CAs along with self-employment opportunities.